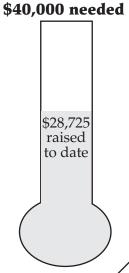

You can join in these efforts — just get in touch with the party in your area, listed on page 8.

You can also contribute to the \$40,000 Campaign Fund that makes this work possible. Contributions can be made out to Socialist Workers National Campaign Committee and sent to 227 W. 29th St., 6th Floor, New York, NY 10001.